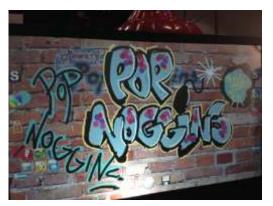

### **Digital Graffiti Wall**

Up to 4 hours

\$1,895.00

DGW is a giant rear screen projection wall used at event's and parties as a new photo attraction. Virtual or digital graffiti is one of the "hottest" trends in special events industry. Multi players can use the spray cans at the same time. Grab a can of spray paint and get your creative vibe on with Digital Graffiti Wall! Let party guests have both interactive fun AND take home a custom souvenir. Unlike traditional party photo booths, Digital Graffiti Wall can be used solo, in groups, or as a competition. This price includes a complete system, 1 Staff, 200 prints.

#### **How Does it Work?**

Digital Graffiti Wall is a downloadable software app that is compatible with most laptops. Take a background picture and use this to create your Digital Graffiti Wall (something like a brick alley). Select your image and display it through a projector onto a large screen or white wall. Guests then take their infrared "spray cans" and start painting. Side bar menus allow for individual menu selections like stencils, colors, and sharing.