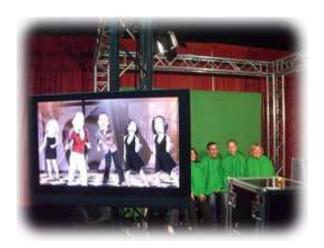

## **PopNoggins**

Up to 4 hours

\$1,895.00

PopNoggins utilizes "green screen" technology to superimpose guests heads onto dancing bodies. Up to six people at a time can perform to popular tunes such as Love Shack or kick it old school with New York Now York. With many combinations, PopNoggins outshines the competition!

When music stops, the video is placed on DVDs and a new group of guests can start instantly. Each guest can take home a DVD due to PopNoggins exclusive ability to create six DVDs simultaneously.

Each unit requires 1-15 amp circuit
All prices are exclusive of applicable sales tax and delivery/set/strike