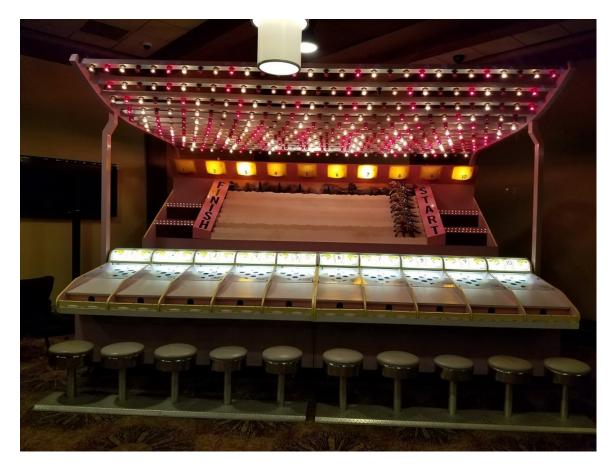

### Roll a Ball...

| ITEM # | NAME                                          | PRICE      |
|--------|-----------------------------------------------|------------|
| 655001 | Roll a Ball Horse Race 10 player 1 Day Rental | \$3,695.00 |

#### **Catch The Light**

Dimensions: 51"W x 31"L x 34H

#### <u>Rental</u>

Per day - \$495.00 | Week - \$1,495.00 Multi-day discount available

The Catch The Light arcade game is a speed and reflex game great for adults and children.

Race to see who has the **fastest reaction time!** Quickly press the lit buttons to outsmart your opponent. Add this LED piece to light up the ballroom at your next corporate event. It also works in trade show booths. Make guest try and beat your salesman for a chance at a prize. With brand-able sides, you can make this piece your own for your next event!