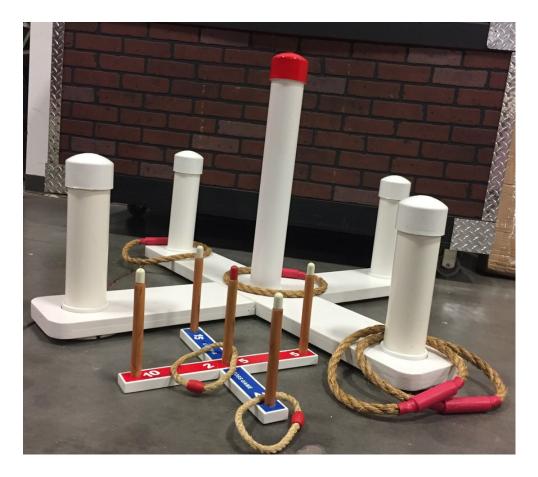

# **Giant Ring...**

| ITEM # | NAME                         | PRICE    |
|--------|------------------------------|----------|
| 113571 | Giant Ring Toss 1 Day Rental | \$175.00 |