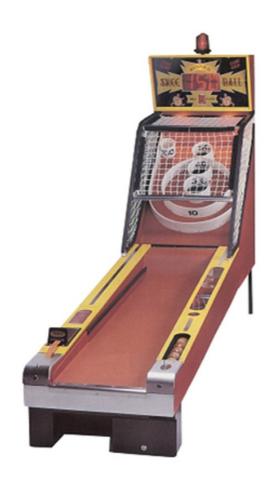

### **Skee Ball C...**

| ITEM # | NAME                                          | PRICE    |
|--------|-----------------------------------------------|----------|
| 651011 | Skeeball Classic 10' Single Unit 1 Day Rental | \$450.00 |