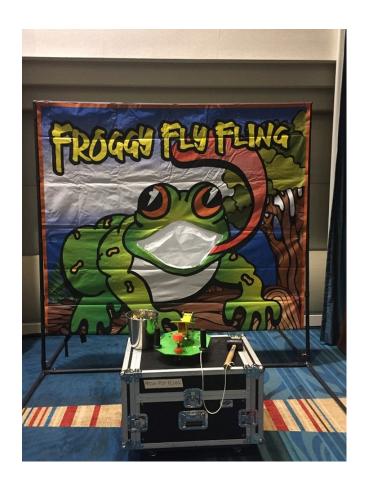

# **Froggy Fling**

| ITEM # | NAME                      | PRICE    |
|--------|---------------------------|----------|
| 655331 | Froggy Fling 1 Day Rental | \$395.00 |