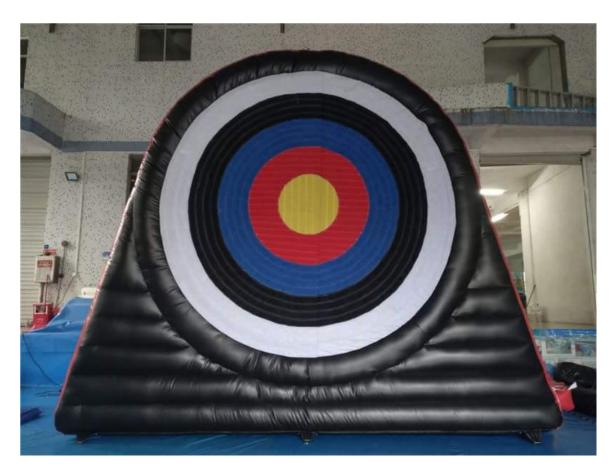

### Airstar Products

All items can be customized

Multi-day discounts available

Prices are for 1 day up to 4 hours, exclusive of applicable

sales tax and delivery/set/strike

### Crystal & Gala

\$335.00

Graphics are an additional \$375.00

Gala can be helium inflated and tethered... Call or email for pricing

Multiple sizes available

### Arch

\$350.00

Graphics are an additional \$350.00

PopNoggins, L.L.C. 8200 Boggy Creek Rd. suite 400 Orlando<sub>3</sub>FL. 32824 407.856.3866

### Aquastar

\$500.00

Graphics are an additional \$1,200.00

### Towair & Cones

\$245.00 and up

Graphics are an additional \$200-\$400

Height ranges 6'-15'

PopNoggins, L.L.C. 8200 Boggy Creek Rd. suite 400 Orlando<sub>8</sub>FL. 32824 407.856.3866