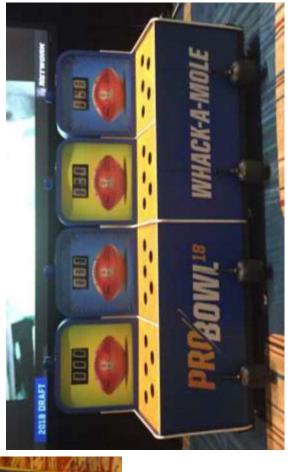

#### Whack a M...

| ITEM # | NAME                               | PRICE      |
|--------|------------------------------------|------------|
| 654101 | Whack a Mole 4 player 1 Day Rental | \$1,150.00 |