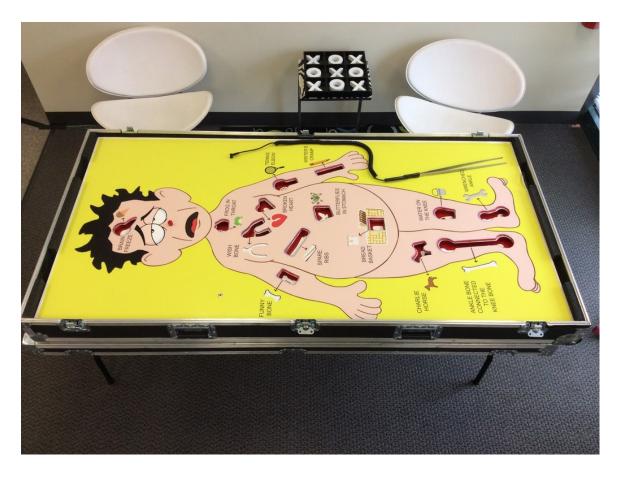

# **Giant Opera...**

| ITEM # | NAME                              | PRICE    |
|--------|-----------------------------------|----------|
| 880041 | Giant Operation Game 1 Day Rental | \$495.00 |