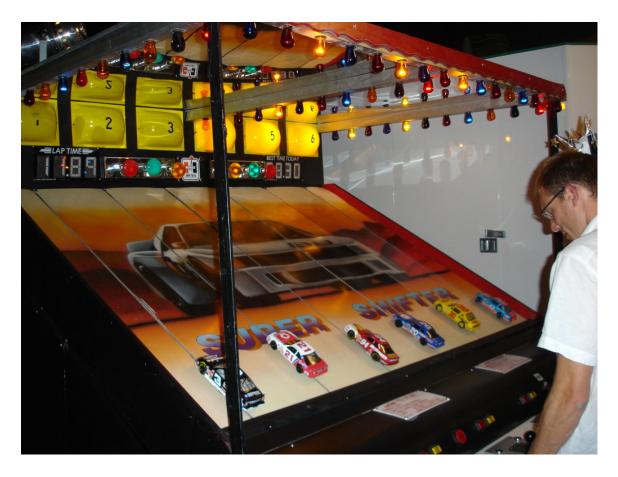

### Shifter 9 player

# 9 player Shi...

| ITEM # | NAME                               | PRICE      |
|--------|------------------------------------|------------|
| 656021 | 9 player Shifter Game 1 Day Rental | \$2,425.00 |