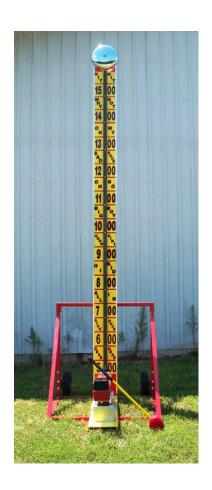

# **High Strike...**

| ITEM # | NAME                          | PRICE    |
|--------|-------------------------------|----------|
| 650001 | High Striker 14' 1 Day Rental | \$395.00 |