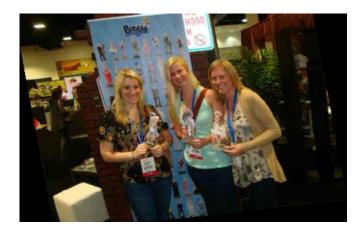

### **Bobble Noggins**

Up to 4 hours

\$1,395.00

Bobble Noggins are customized Bobble Heads created using green screen technology and an instant photo taken during the event. A custom cutout is created by superimposing the party guests heads with over 70 bodies.

#### How does it work?

Attendees line up to get their pictures taken in front of a basic green screen and then mix and match with the body of their choice. Once the souvenir is assembled, it's time to start wobbling those bobbling heads. What a great memory to take home from any event.