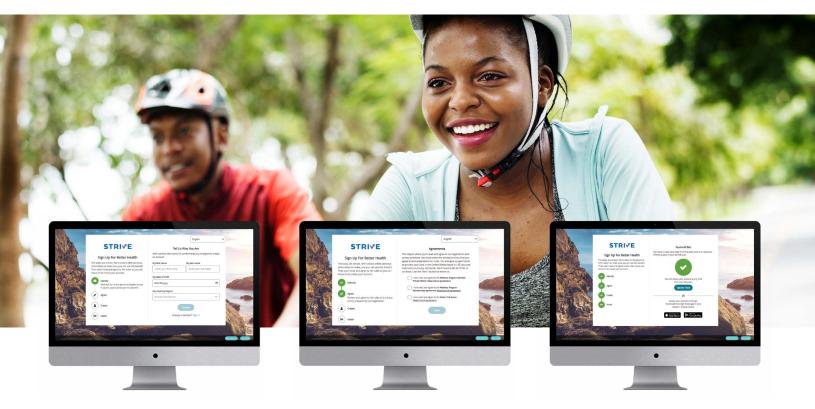

## **Step One**

To join Strive, log in to your My Health Toolkit® account and select Wellness, then Strive to enroll.

## **Step Two**

We're committed to keeping your health and wellness data private. Read and accept our Member Privacy Notice, Membership Agreement and Data Consent Notice.

## **Step Three**

Enter your preferred email address, create a password, and provide a few additional details to help us give you the best possible experience. Then select CREATE MY ACCOUNT.

Once you've created your account, you can sign in and get started right away.