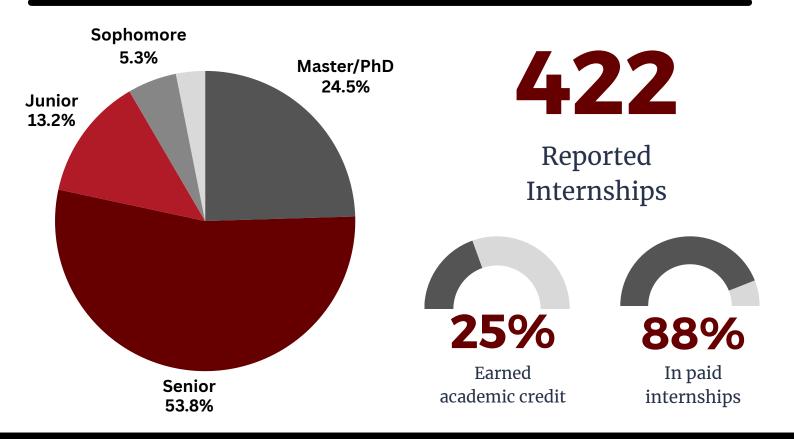

## 2023-2024 Internship Report



"Sixty percent of employers said their interns will work both in person and virtually. In comparison, less than half provided their 2022 interns with a hybrid experience."

-National Association of Colleges & Employers, Apr 2024

Career Services provides assistance in finding an internship through career fairs, employer events, interview days, workshops, individual appointments, and the Handshake/ CareerShift/ Interstride job boards.

If you would like to report an internship, contact career@fit.edu.

## Florida Tech: All Majors Stats



# College of Engineering & Science

WWW.FIT.EDU/ENGINEERING-AND-SCIENCE/

#### TOP HIRING EMPLOYERS

Northrop Grumman
Piper Aircraft
National Science Foundation
NASA
Bowman Consulting
L3Harris Technologies
Leonardo DRS
Lockheed Martin

#### **AVERAGE WAGE**

Intern wages can be widely spread due to the size of the company, industry, or level of work. Interns report an average wage of \$24 per hour in Engineering & Science.









#### **Bowman**







**296** 

92%

19%

Reported Internships Were at Junior level or higher

Enrolled in Co-Op to earn academic credit

## Internships in Engineering & Computer Science

**Sample Reported Companies** 

3D Solutions at Merck Pharmaceuticals

a.i. solutions
Accenture

Advantek Consulting Engineering Inc.

Aerospace Technologies, Inc

AI.ML

Ai