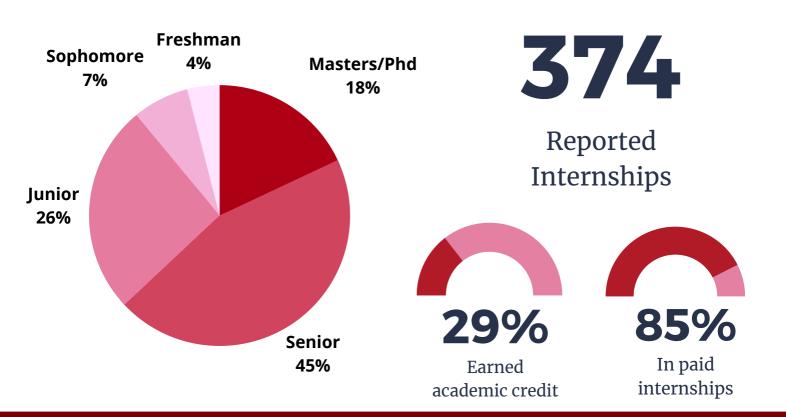

### 2021-2022 Internship Report



# The hybrid model (remote & in person) is employers preferred format for 2021-2022 internships.

-National Association of Colleges & Employers, May 2022

Career Services provides assistance in finding an internship through career fairs, employer events, interview days, workshops, individual appointments, and the Handshake/ CareerShift/ Interstride job boards.

If you would like to report an internship, contact career@fit.edu.

#### Florida Tech: All Majors Stats



## College of Engineering & Science

WWW.FIT.EDU/ENGINEERING-AND-SCIENCE/

#### TOP HIRING EMPLOYERS

Northrop Grumman
Blue Origin
NASA
L3Harris
Collins Aerospace
US Fish & Wildlife Services
Lockheed Martin
The Walt Disney Company

#### **AVERAGE WAGE**

Intern wages can be widely spread due to the size of the company, industry, or level of work. Interns report an average wage of \$24 per hour in Engineering & Science.

### NORTHROP GRUMMAN







### **BLUE ORIGIN**



**253** 

Reported Internships

92%

Were at Junior level or higher

**17%** 

Enrolled in Co-Op to earn academic credit

## Internships in Engineering & Computer Science

**Sample Reported Companies** 

a.i. Solutions

**ACT Engineers** 

**ADAC** Automotive

Advantek Consulting Engineering, Inc.

**Albany Engineering Co