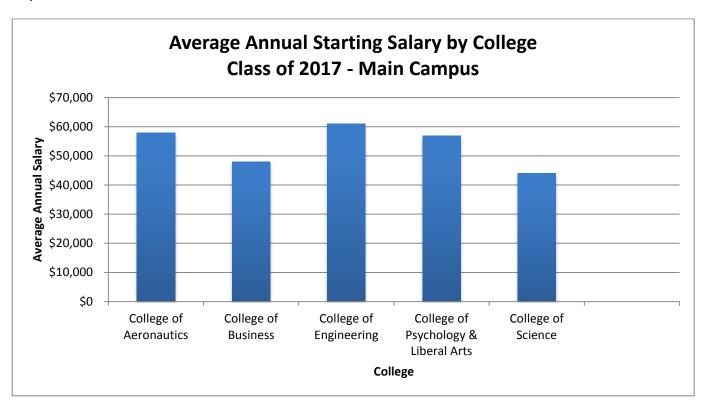

# **Average Starting Salaries:**

Florida Tech graduates' starting and mid-career salaries are ranked number one in Florida by Payscale.com.