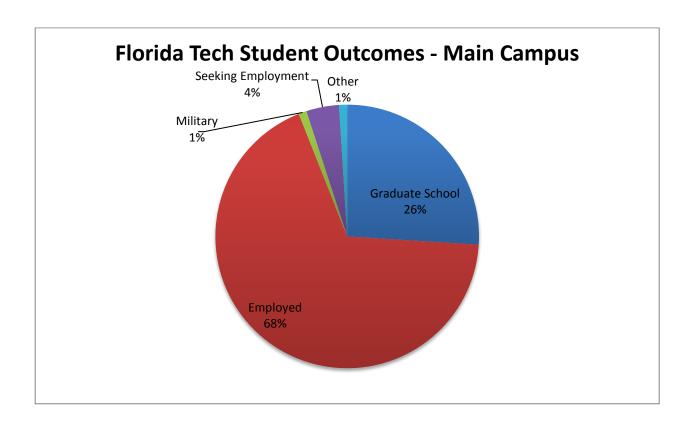

The majority of Florida Tech students enter the workforce after graduation, however, many pursue further education through graduate studies.