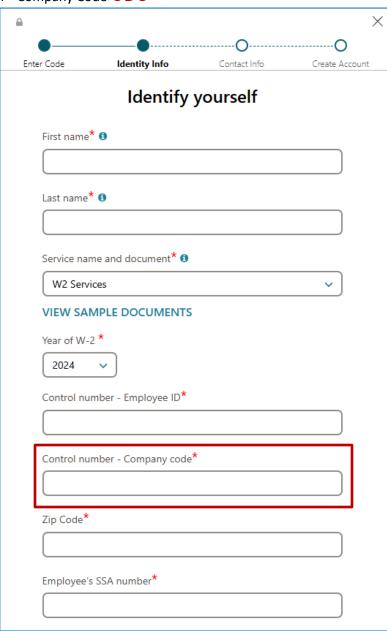

## Florida Tech Workday Job Aid

- 5. Complete the **Identify Yourself** section. All information must match the information on your Workday profile.
- 6. Control Number Company Code UDC