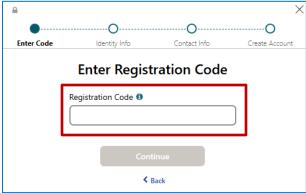

### Steps

- 1. Navigate to my.adp.com
- 2. Click on Get Started

3. Select the I have a registration code (please do not use the find me function)

4. Enter the company registration code FIT1-W2