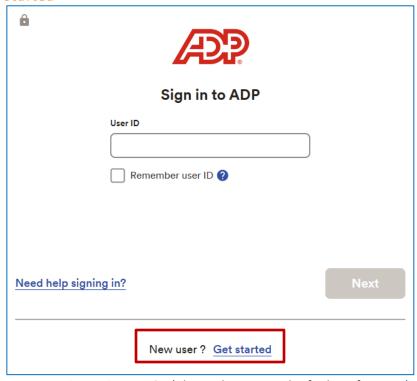

### Steps

- 1. Navigate to my.adp.com
- 2. Click on Get Started

3. Select the I have a registration code (please do not use the find me function)

4. Enter the company registration code FIT1-W2