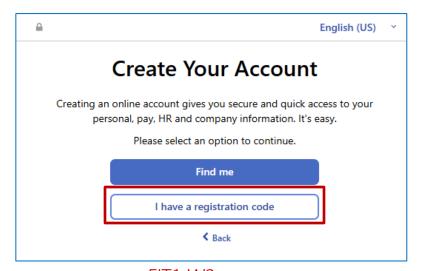

### Steps

- 1. Navigate to my.adp.com
- 2. Click on Get Started

3. Select the I have a registration code (please do not use the find me function)

4. Enter the company registration code FIT1-W2