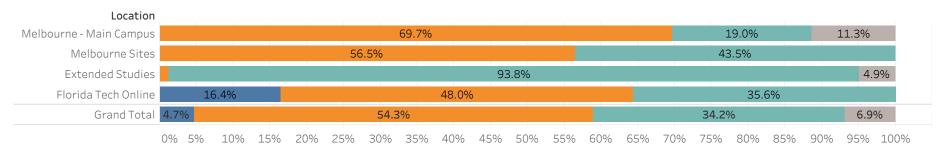

#### % of Total Students

Doctoral

| Location                | Associates | Bachelors | Masters | Doctoral | Grand Total |
|-------------------------|------------|-----------|---------|----------|-------------|
| Melbourne - Main Campus |            | 3,446     | 938     | 561      | 4,945       |
| Melbourne Sites         |            | 174       | 134     |          | 308         |
| Extended Studies        |            | 15        | 1,078   | 56       | 1,149       |
| Florida Tech Online     | 417        | 1,217     | 903     |          | 2,537       |
| Grand Total             | 417        | 4,852     | 3,053   | 617      | 8,939       |