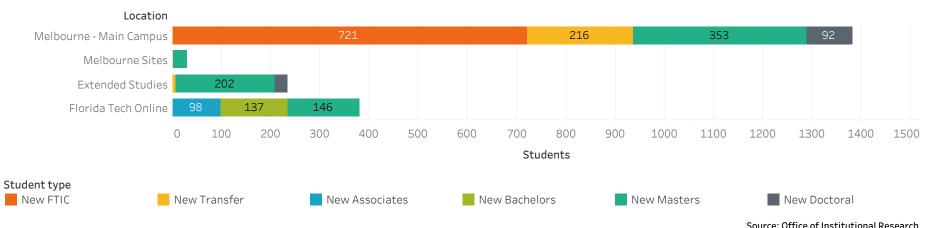

Florida Tech Online: Count report as of beginning of 4th week of class: September 19, 2017.

Table 1.1.1 Fall 2017 Official Count Report - Enrollment Headcount by Status and Location

|                                     | Colle<br>Aeron | _  |    | ege of<br>iness | College ( | _  | College of<br>Libera | FPsych &<br>al Arts |     | ege of<br>ence |    | of HCD,<br>on & Art | No Des | •  | Total |
|-------------------------------------|----------------|----|----|-----------------|-----------|----|----------------------|---------------------|-----|----------------|----|---------------------|--------|----|-------|
|                                     | FT             | PT | FT | PT              | FT        | PT | FT                   | PT                  | FT  | PT             | FT | PT                  | FT     | PT |       |
| First-Time, In-College (FTIC)       |                |    |    |                 |           |    |                      |                     |     |                |    |                     |        |    |       |
| Melbourne                           | 70             |    | 32 | 1               | 445       | 1  | 46                   | 1                   | 125 |                |    |                     |        |    | 721   |
| Melbourne Sites                     |                |    |    |                 |           |    |                      |                     |     |                |    |                     |        |    | 0     |
| Extended Studies                    |                |    |    |                 |           |    |                      |                     |     |                |    |                     |        |    | 0     |
| Florida Tech Online                 |                |    |    |                 |           |    |                      |                     |     |                |    |                     |        |    | 0     |
| Total First-Time, In-College (FTIC) | 70             | 0  | 32 | 1               | 445       | 1  | 46                   | 1                   | 125 | 0              | 0  | 0                   | 0      | 0  | 721   |
| Transfers                           |                |    |    |                 |           |    |                      |                     |     |                |    |                     |        |    |       |
| Melbourne                           | 20             | 1  | 23 | 4               | 107       | 5  | 30                   | 1                   | 24  | 1              |    |                     |        |    | 216   |
| Melbourne Sites                     |                | 2  |    |                 |           |    |                      |                     |     |                |    |                     |        |    | 2     |
| Extended Studies                    |                |    | 4  | 3               |           |    |                      |                     |     |                |    |                     |        |    | 7     |
| Florida Tech Online                 |                |    |    |                 |           |    |                      |                     |     |                |    |                     |        |    | 0     |
| Total Transfers                     | 20             | 3  | 27 | 7               | 107       | 5  | 30                   | 1                   | 24  | 1              | 0  | 0                   | 0      | 0  | 225   |
| New Online Undergraduate            |                |    |    |                 |           |    |                      |                     |     |                |    |                     |        |    |       |
| Melbourne                           |                |    |    |                 |           |    |                      |                     |     |                |    |                     |        |    | 0     |
| Melbourne Sites                     |                |    |    |                 |           |    |                      |                     |     |                |    |                     |        |    | 0     |
| Extended Studies                    |                |    |    |                 |           |    |                      |                     |     |                |    |                     |        |    | 0     |
| Florida Tech Online                 | 12             | 6  | 57 | 31              | 31        | 17 | 57                   | 24                  |     |                |    |                     |        |    | 235   |
| Total New Online Undergraduate      | 12             | 6  | 57 | 31              | 31        | 17 | 57                   | 24                  | 0   | 0              | 0  | 0                   | 0      | 0  | 235   |
| New Masters                         |                |    |    |                 |           |    |                      |                     |     |                |    |                     |        |    |       |
| Melbourne                           | 11             | 2  | 22 | 9               | 117       | 46 | 102                  | 3                   | 32  | 8              | 1  |                     |        |    | 353   |
| Melbourne Sites                     | 1              | 13 |    |                 |           |    | 10                   | 3                   |     |                |    |                     |        |    | 27    |
| Extended Studies                    |                |    | 18 | 168             | 2         | 10 |                      |                     |     | 4              |    |                     |        |    | 202   |
| Florida Tech Online                 |                |    | 1  | 117             |           | 11 |                      | 17                  |     |                |    |                     |        |    | 146   |
| Total New Masters                   | 12             | 15 | 41 | 294             | 119       | 67 | 112                  | 23                  | 32  | 12             | 1  | 0                   | 0      | 0  | 728   |
| New Doctorate                       |                |    |    |                 |           |    |                      |                     |     |                |    |                     |        |    |       |
| Melbourne                           | 6              | 1  |    |                 | 18        | 6  | 38                   | 1                   | 13  | 4              | 5  |                     |        |    | 92    |
| Melbourne Sites                     |                |    |    |                 |           |    |                      |                     |     |                |    |                     |        |    | 0     |
| Extended Studies                    |                |    |    | 25              |           |    |                      |                     |     |                |    |                     |        |    | 25    |
| Florida Tech Online                 |                |    |    |                 |           |    |                      |                     |     |                |    |                     |        |    | 0     |
| Total New Doctorate                 | 6              | 1  | 0  | 25              | 18        | 6  | 38                   | 1                   | 13  | 4              | 5  | 0                   | 0      | 0  | 117   |