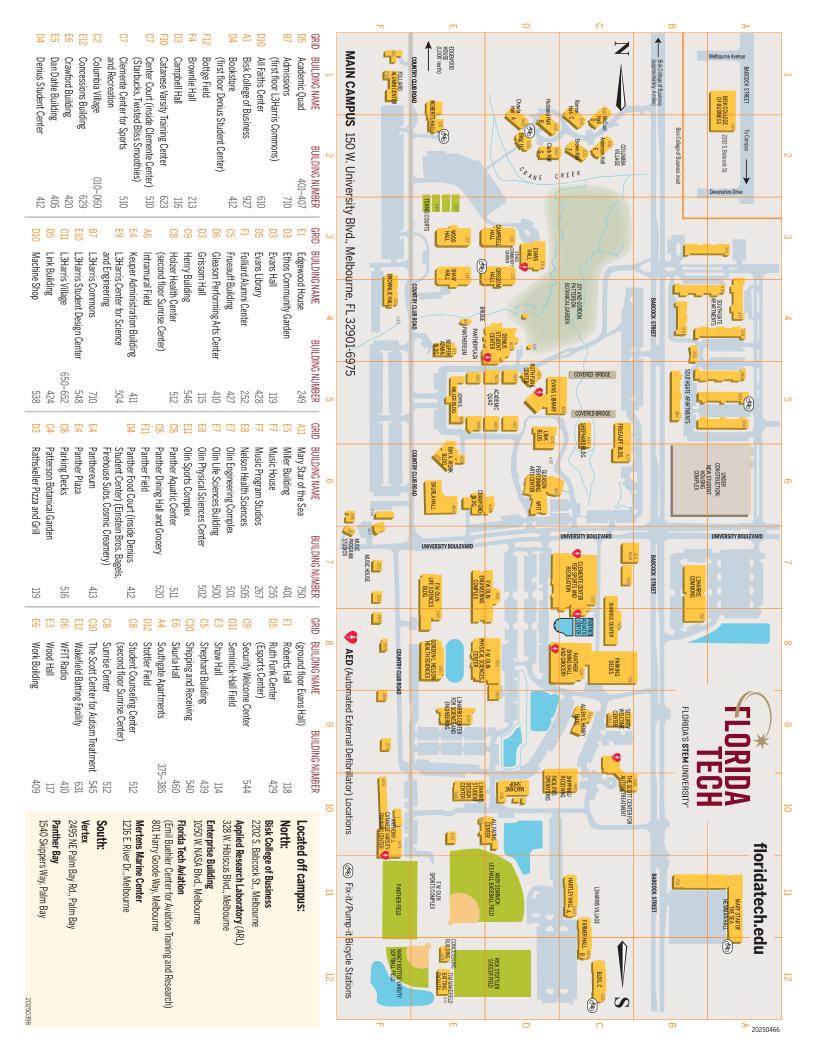

| ACADEMIC UNIT MEETING LOCATIONS                                                                                                                                           |                                                                               |  |  |
|---------------------------------------------------------------------------------------------------------------------------------------------------------------------------|-------------------------------------------------------------------------------|--|--|
| College of Aeronautics                                                                                                                                                    | Skurla, 110                                                                   |  |  |
| Bisk College of Business                                                                                                                                                  | Bisk College of Business Building<br>(rides provided from Clemente<br>Center) |  |  |
| School of Arts & Communication (Global Strategic Communication)                                                                                                           | Crawford Building, 526                                                        |  |  |
| School of Behavior Analysis—Applied<br>Behavior Analysis (Note: ends at 5 p.m.)                                                                                           | Crawford Building, 404                                                        |  |  |
| School of Psychology—Clinical Psychology and Industrial/Organizational Psychology                                                                                         | Crawford Building, 401                                                        |  |  |
| Biomedical Engineering                                                                                                                                                    | Nelson Health Sciences, 141                                                   |  |  |
| Biotechnology                                                                                                                                                             | Nelson Health Sciences, 241                                                   |  |  |
| Chemical Engineering                                                                                                                                                      | Olin Engineering, 137                                                         |  |  |
| Biochemistry                                                                                                                                                              | Nelson Health Sciences, 110                                                   |  |  |
| Cell and Molecular Biology                                                                                                                                                | Nelson Health Sciences, 234                                                   |  |  |
| Chemistry                                                                                                                                                                 | Olin Physical Sciences, 140                                                   |  |  |
| Applied Mathematics, Operations Research and Systems Engineering                                                                                                          | Crawford Building, 332                                                        |  |  |
| Interdisciplinary Science & STEM Education                                                                                                                                | Shephard Building, 107                                                        |  |  |
| Biological Sciences                                                                                                                                                       | Olin Life Sciences, 130                                                       |  |  |
| Conservation Technology, Ecology,<br>Environmental Resource Management,<br>Environmental Sciences, Marine Biology,<br>Meteorology, Ocean Engineering, and<br>Oceanography | Crawford Building, 112                                                        |  |  |
| Computer Science, Computer Information<br>Systems, Software Engineering,<br>Cybersecurity, and Human-Centered Design                                                      | P133 (outside of Evans Library)                                               |  |  |
| Engineering Management                                                                                                                                                    | Olin Engineering, Student Lounge<br>2nd Floor                                 |  |  |
| Electrical and Computer Engineering                                                                                                                                       | Olin Engineering, 276                                                         |  |  |
| Mechanical Engineering                                                                                                                                                    | Olin Engineering, 128                                                         |  |  |
| Civil Engineering                                                                                                                                                         | Crawford Building, 230                                                        |  |  |
| Aerospace Engineering                                                                                                                                                     | Olin Engineering, 118                                                         |  |  |
| Physics and Space Sciences                                                                                                                                                | Olin Physical Sciences, 144                                                   |  |  |

See campus map on back, visit **floridatech.edu/map** or scan the QR code