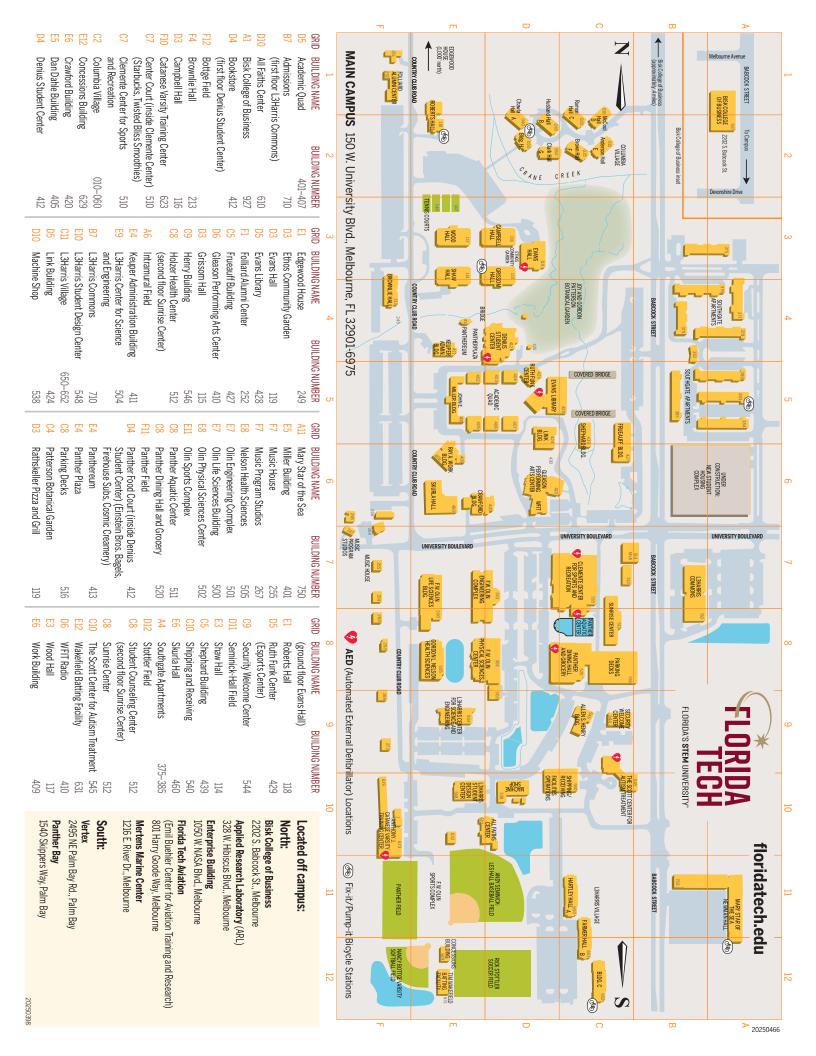

| Crawford Building, 230                                                        |  |
| Aerospace Engineering                                                                                                                                                     | Olin Engineering, 118                                                         |  |
| Physics and Space Sciences                                                                                                                                                | Olin Physical Sciences, 144                                                   |  |



See campus map on back, visit floridatech.edu/map or scan the QR code